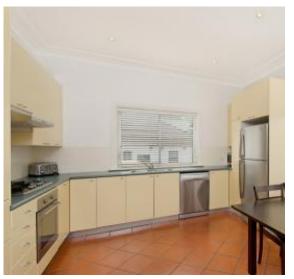

Features include;

- 1 bedroom plus a sun room
- Top floor, sunny NE aspect, Small art deco block of 4!
- Positioned in a cul-de-sac with unrestricted easy on street parking
- Ornate features throughout including high ceilings, polished timber floors
- gas kitchen incl dishwasher.
- Sunny Rear deck ideal for alfresco dining.