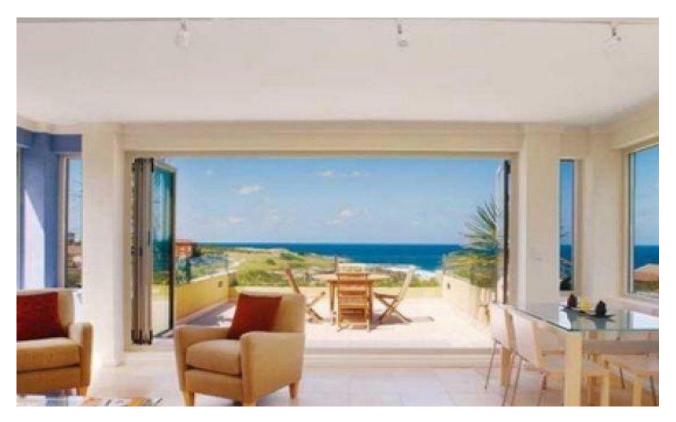

## **APPLICATION AND DEPOSIT RECEIVED!**

Located within one of ClovellyÂ's most sought after buildings, with sweeping, uninterrupted beach and Ocean views from most rooms, this stunning penthouse offers the best of beach side living! Features include;

- Clovelly beach directly across the road, prized penthouse position, perfect north-east aspect
- Sleek open plan kitchen with stainless steel appliances
- Spacious lounge and dining area (polished timber floors) leads to enormous terrace with superb views
- Two spacious bedrooms, both with built in robes
- Opulent main bathroom
- Internal laundry
- -