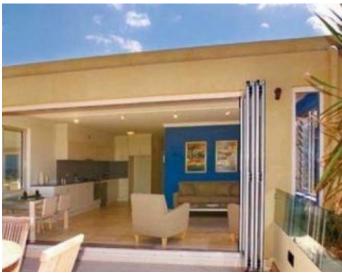

## **APPLICATION AND DEPOSIT RECEIVED!**

Located within one of ClovellyÂ's most sought after buildings, with sweeping, uninterrupted beach and Ocean views from most rooms, this stunning penthouse offers the best of beach side living! Features include;

- Clovelly beach directly across the road, prized penthouse position, perfect north-east aspect
- Sleek open plan kitchen with stainless steel appliances
- Spacious lounge and dining area (polished timber floors) leads to enormous terrace with superb views
- Two spacious bedrooms, both with built in robes
- Opulent main bathroom
- Internal laundry
- -