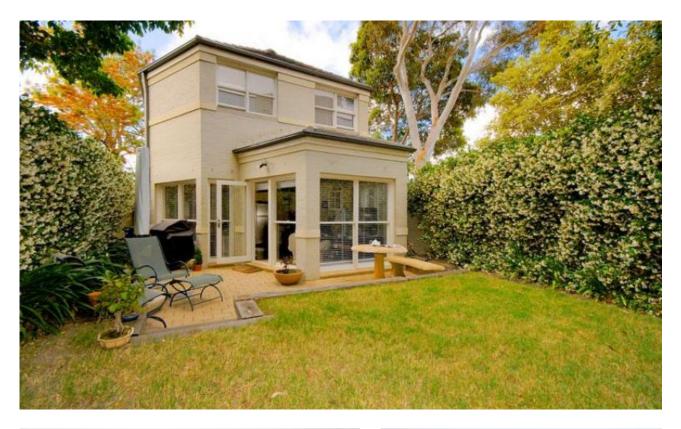

## Suburb record! December 2011

Stylish Townhouse - central, convenient location!

Enhanced by a sunny level private garden, this villa is stylish & ideally located to fashionable Charring Cross shops and eateries, parks, schools and Bronte Beach.

Features include;

- Level access, open plan living/dining flow to bbq patio & sunny garden/yard

- Designer open plan granite kitchen with stainless steel gas Smeg appliances and walk in pantry

- 2 bedrooms & 2 bathrooms, 2nd bedroom with b/ins, master with dressing room & full ensuite, seperate guest wc

- High ceilings, polished timber floors, internal laundry, security alarm, ample natural light