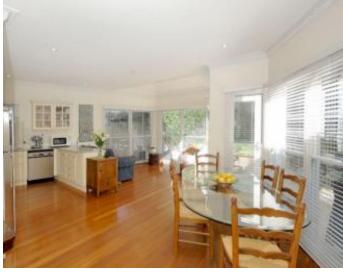

Features include;

- Level access, open plan living/dining flow to bbq patio & sunny garden/yard

- Designer open plan granite kitchen with stainless steel gas Smeg appliances and walk in pantry

- 2 bedrooms & 2 bathrooms, 2nd bedroom with b/ins, master with dressing room & full ensuite, seperate guest wc

- High ceilings, polished timber floors, internal laundry, security alarm, ample natural light