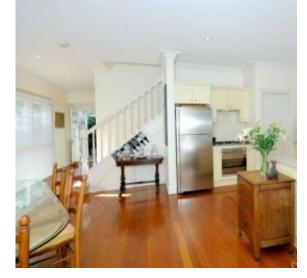

Features include;

- Level access, open plan living/dining flow to bbq patio & sunny garden/yard

- Designer open plan granite kitchen with stainless steel gas Smeg appliances and walk in pantry

- 2 bedrooms & 2 bathrooms, 2nd bedroom with b/ins, master with dressing room & full ensuite, seperate guest wc

- High ceilings, polished timber floors, internal laundry, security alarm, ample natural light