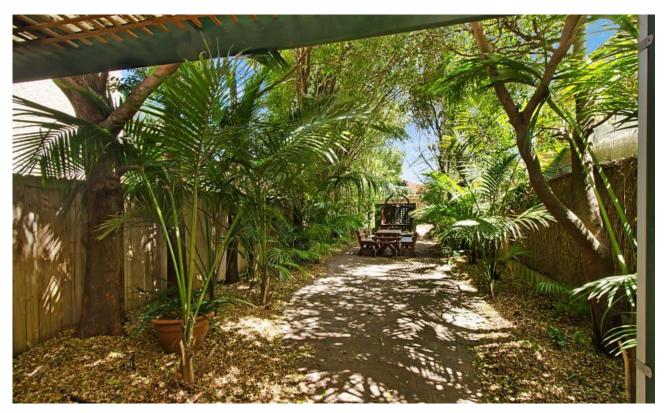

Features include;

- Welcoming garden cottage leads to front verandah
- Defined lounge and dining areas with loads of natural light
- Well maintained kitchen with gas cooking, dishwasher, walk in pantry and internal laundry over looking back yard
- Rear patio leads to deep tropical garden oasis, ideal for entertaining
- Both bedrooms with built in robes
- Ducted