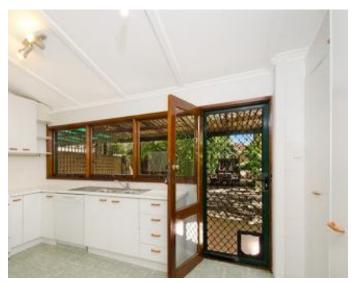

Features include;

- Welcoming garden cottage leads to front verandah
- Defined lounge and dining areas with loads of natural light
- Well maintained kitchen with gas cooking, dishwasher, walk in pantry and internal laundry over looking back yard
- Rear patio leads to deep tropical garden oasis, ideal for entertaining
- Both bedrooms with built in robes
- Ducted