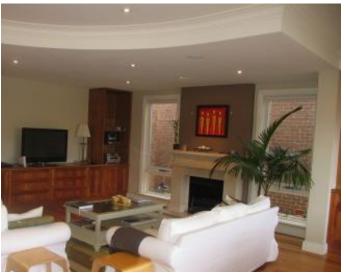

Features include;

- Beautiful open plan designer kitchen overlooking the private rear yard finished with Caesarstone bench tops. Luxury conveniences for the most discerning tenant include stainless steel gas appliances, dishwasher, side by side fridge/freezer and a built in espresso coffee machine.