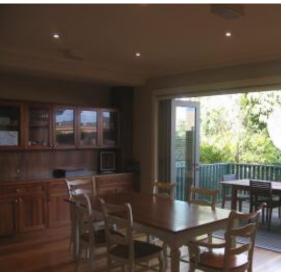

Features include;

- Beautiful open plan designer kitchen overlooking the private rear yard finished with Caesarstone bench tops. Luxury conveniences for the most discerning tenant include stainless steel gas appliances, dishwasher, side by side fridge/freezer and a built in espresso coffee machine.