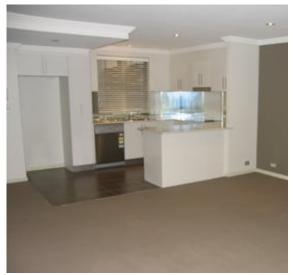

- 133 sqm apartment including secure underground car space
- Private access to the apartment
- Modern designer kitchen with dishwasher & stainless appliances
- Sparkling CaesarStone bench tops & custom splash back
- Stunning imported tile floors
- Quailty lights, carpet, cornices and fittings
- Spacious open