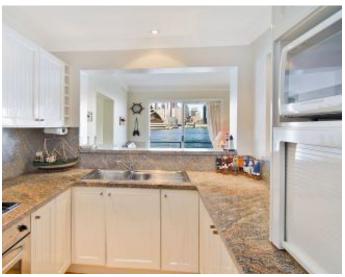

## **APPLICATION & DEPOSIT RECEIVED!**

Situated right on the water's edge with point blank views of the iconic Opera House and Harbour Bridge, is this amazing two bedroom apartment, perfectly nestled among some of Sydney's best real estate. Large modern gas kitchen with brand new wooden floors and plenty of storage space. Bright lounge room leads to the balcony with uninterrupted views of the harbour. Sunroom off the lounge room and bedroom with floor-to-ceiling glass, the perfect space for a study or dining room.