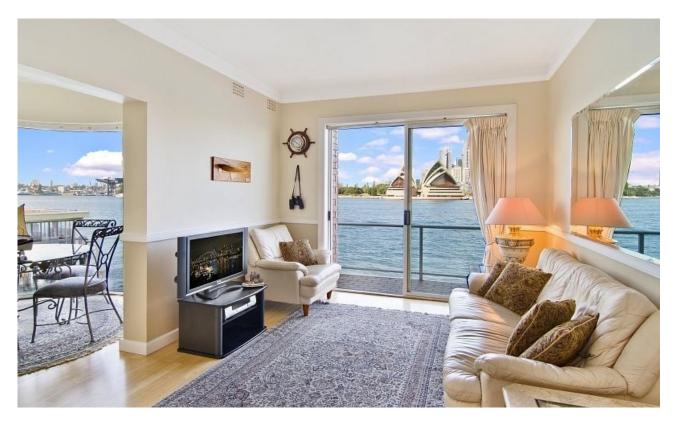

## **APPLICATION & DEPOSIT RECEIVED!**

Situated right on the water's edge with point blank views of the iconic Opera House and Harbour Bridge, is this amazing two bedroom apartment, perfectly nestled among some of Sydney's best real estate. Large modern gas kitchen with brand new wooden floors and plenty of storage space. Bright lounge room leads to the balcony with uninterrupted views of the harbour. Sunroom off the lounge room and bedroom with floor-to-ceiling glass, the perfect space for a study or dining room.