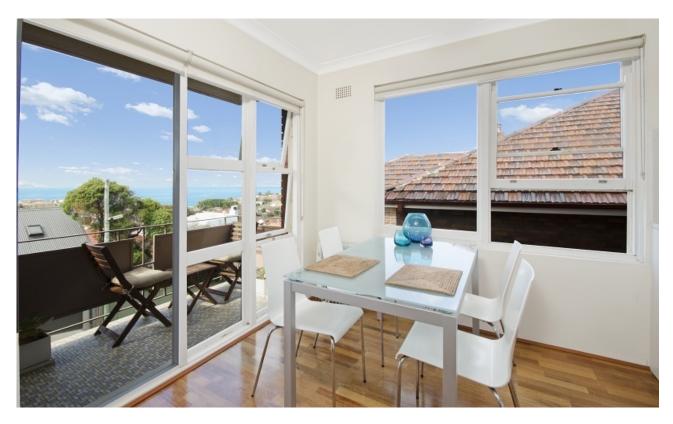

## **APPLICATION & DEPOSIT RECEIVED!!!!**

Perched on the second floor of this conveniently located and well maintained secure building, this stunning apartment is sure to please. Features include:

- Available furnished or unfurnished
- Uninterrupted Ocean views
- Spacious lounge and dining areas with balcony
- Loads of natural light
- Stunning new kitchen with stone bench tops and stainless steel appliances
- Original bathroom in impeccable condition, internal laundry/storage area
- Huge lock up garage plus car space ââ,¬Â¦very rare!