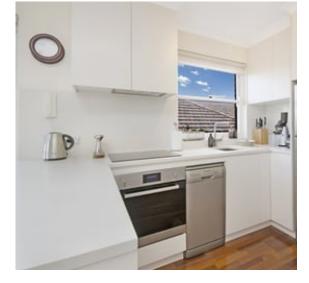

## **APPLICATION & DEPOSIT RECEIVED!!!!**

Perched on the second floor of this conveniently located and well maintained secure building, this stunning apartment is sure to please. Features include:

- Available furnished or unfurnished
- Uninterrupted Ocean views
- Spacious lounge and dining areas with balcony
- Loads of natural light
- Stunning new kitchen with stone bench tops and stainless steel appliances
- Original bathroom in impeccable condition, internal laundry/storage area
- Huge lock up garage plus car space ââ,¬Â¦very rare!