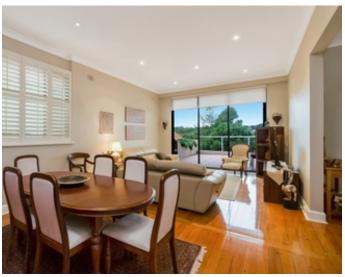

Features include;

- Open plan gas kitchen with stone bench tops, stainless steel appliances and walk in pantry adjoins casual meals/family room; leading to under cover al fresco dining area and swimming poolâ€lperfect floor plan for entertaining!
- Additional formal lounge and dining room adjoins extensive terrace
- Polished timber floor boards,