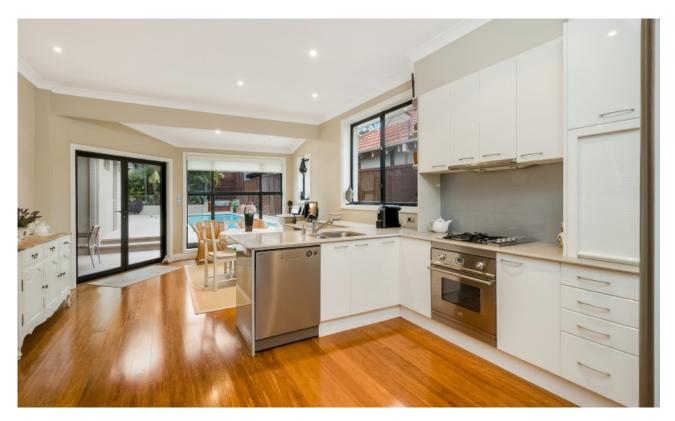

Features include;

- Open plan gas kitchen with stone bench tops, stainless steel appliances and walk in pantry adjoins casual meals/family room; leading to under cover al fresco dining area and swimming poolâ€lperfect floor plan for entertaining!
- Additional formal lounge and dining room adjoins extensive terrace
- Polished timber floor boards,