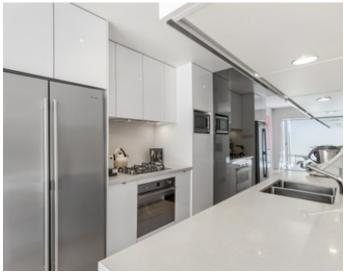

- Ultra-modern gas kitchen with dishwasher, ample storage
- Living/dining with floorboards flows to spacious courtyard
- Master bedroom, walk-in robe and chic ensuite
- Modern