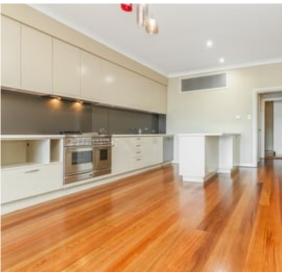

- Security entrance and internal access into apartment from remote controlled lock up garage.
- Huge living and dining room with polished timber floors leads to terrace with automated awning, ideal for entertaining.
- Ultra modern open plan kitchen with stone benchtops and Ilve gas cooking.