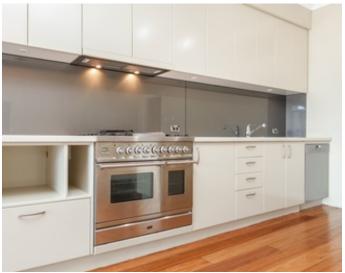

- Security entrance and internal access into apartment from remote controlled lock up garage.
- Huge living and dining room with polished timber floors leads to terrace with automated awning, ideal for entertaining.
- Ultra modern open plan kitchen with stone benchtops and Ilve gas cooking.