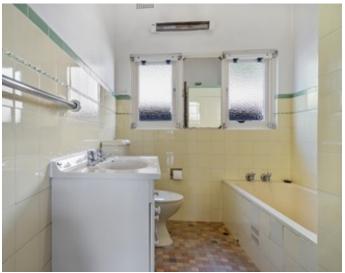

- North facing aspect, sunny elevated position, Middle Harbour views
- Spacious living areas with newly polished timber floors, ornate fireplace in lounge room with gas heater, reverse cycle air conditioning, sunroom, separate dining area
- Well maintained kitchen
- Impeccable original bathroom with full size bath
- Generously proportioned