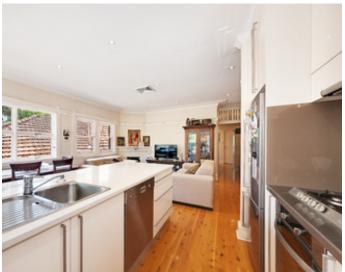

## **APPLICATION AND DEPOSIT RECEIVED!**

First floor apartment in art deco small boutique building

2 large bedrooms

Open plan living with timber floors leading to covered alfresco area,

perfect for a summer bbq Modern open plan kitchen Internal laundry facilities