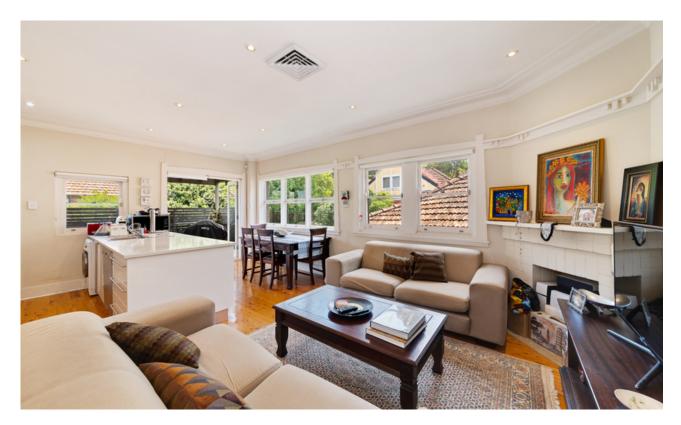

## **APPLICATION AND DEPOSIT RECEIVED!**

First floor apartment in art deco small boutique building

2 large bedrooms

Open plan living with timber floors leading to covered alfresco area,

perfect for a summer bbq Modern open plan kitchen Internal laundry facilities

Shower and bath

Renovated

Car space

Front and rear access

Short walk to transport and Avenue road shops and cafes.

\*Small pet allowed\*