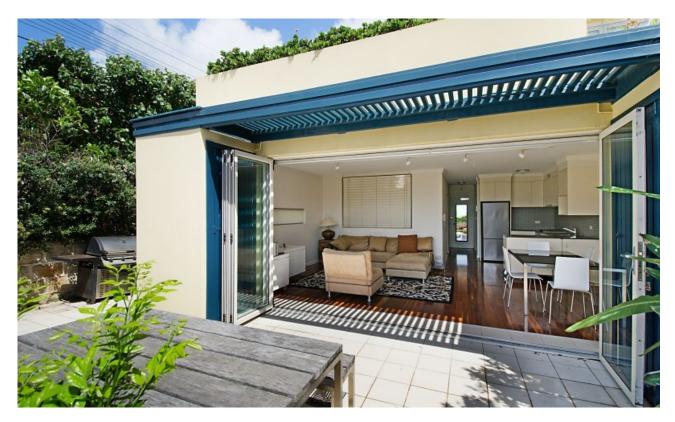

## **VIEWS TO BEACH!!!**

Amazing location, 1 bedroom apartment plus study and courtyard!

Located within one of Clovelly's most sought after buildings, with sweeping, uninterrupted beach and ocean views this 'One Bedroom Plus Study' is being offered partly furnished or unfurnished. This unit has a beautiful beachside feel and is drowned in natural sunlight.

Features include;

- Clovelly beach directly across the road
- Apartment size 155 sqm
- Sleek open plan kitchen with stainless steel appliances
- Spacious lounge and dining

\$810 pw
Bedrooms: 1.5
Bathrooms: 1
Carspaces: 1
Contact: