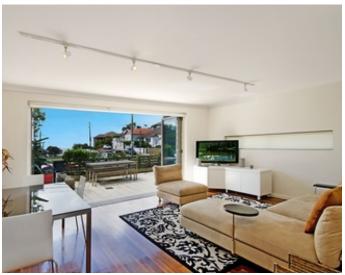

## **VIEWS TO BEACH!!!**

Amazing location, 1 bedroom apartment plus study and courtyard!

Located within one of Clovelly's most sought after buildings, with sweeping, uninterrupted beach and ocean views this 'One Bedroom Plus Study' is being offered partly furnished or unfurnished. This unit has a beautiful beachside feel and is drowned in natural sunlight.

Features include;

- Clovelly beach directly across the road
- Apartment size 155 sqm
- Sleek open plan kitchen with stainless steel appliances
- Spacious lounge and dining

\$810 pw
Bedrooms: 1.5
Bathrooms: 1
Carspaces: 1
Contact: