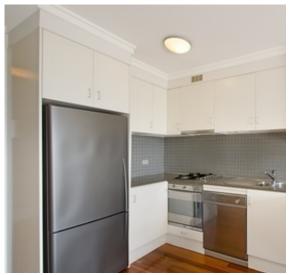

Features include;

- Clovelly beach directly across the road
- Apartment size 155 sqm
- Sleek open plan kitchen with stainless steel appliances
- Spacious lounge and dining

\$810 pw
Bedrooms: 1.5
Bathrooms: 1
Carspaces: 1
Contact: