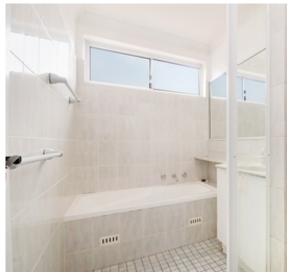

- Security entrance, top floor position, freshly painted throughout
- Oversized lounge/dining area leads to extensive balcony
- Well maintained kitchen with dishwasher, loads of storage
- Beautiful park views from all living areas and kitchen
- Family size bathroom with bath, separate toilet
- Internal laundry room