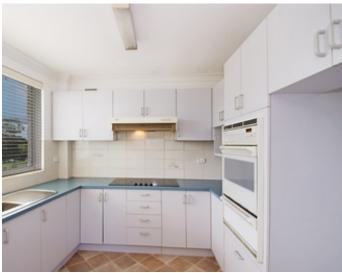

- Security entrance, top floor position, freshly painted throughout
- Oversized lounge/dining area leads to extensive balcony
- Well maintained kitchen with dishwasher, loads of storage
- Beautiful park views from all living areas and kitchen
- Family size bathroom with bath, separate toilet
- Internal laundry room