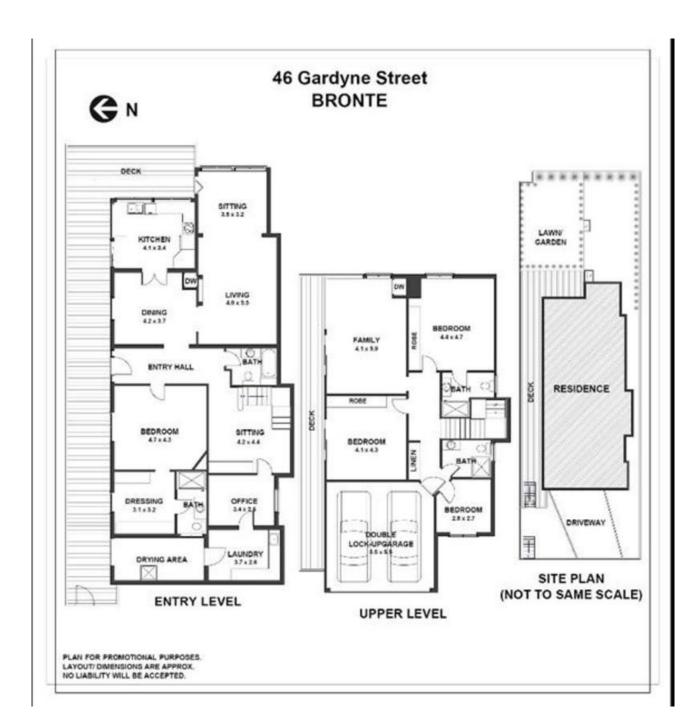

## Bronte, NSW 46 Gardyne St (South)

Type: House
Date Available: 12/03/2013
Leased Date: 03/06/2013
https://www.etpm.com.au

Plans shown are only indicative of layout. Dimensions are approximate.