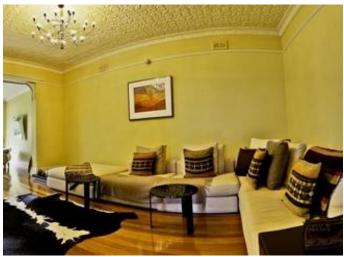

Features include;

- Grand entrance hall
- Several living areas including separate formal lounge and dining rooms (fire place, pressed metal ceilings, polished timber

STRATA MANAGEMENT

\$2,000 pw
Bedrooms: 4
Bathrooms: 4
Carspaces: 4
Contact: