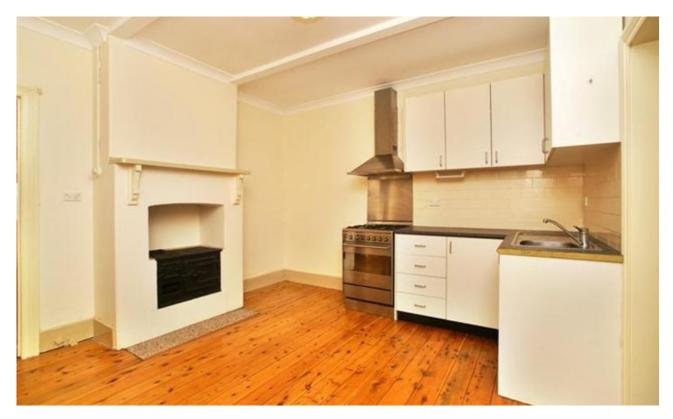

Features include;

- Welcoming veranda with country cottage style garden
- Spacious lounge room with ornate fireplace, polished timber floors and Foxtel
- Eat in kitchen with gas cooking and direct

PROPERTY MANAGEMEN STRATA MANAGEMENT