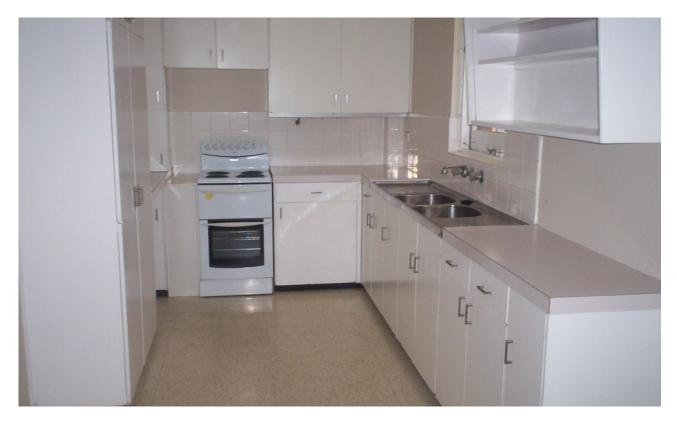

- Sunny north-east aspect,
- Enormous well defined living areas leading to extensive full width terrace
- Well maintained older style kitchen in excellent condition with loads of storage.
- All bedrooms with built in robes,
- Main bathroom with bath. Separate toilet.
- Internal laundry.
- Off street parking for two cars.
- Avail able now for a minimum