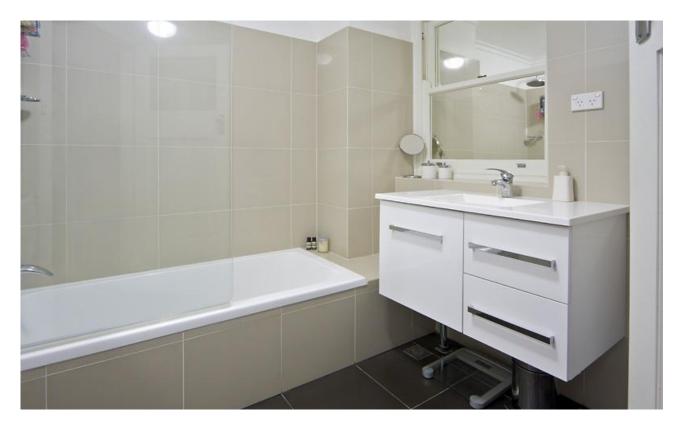

It features high ceilings and period features; polished floor boards, new carpet, 2 double bedrooms (each with built-ins) and a large sunroom/study; modern, pristine kitchen (with dishwasher); gleaming, renovated bathroom + separate w/c and internal laundry facilities.