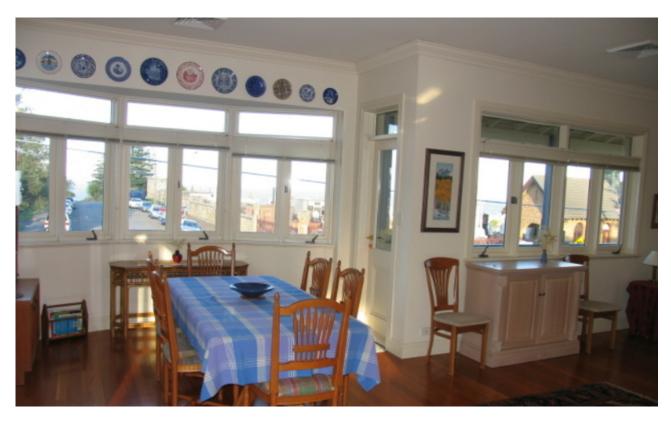

- Welcoming entrance hall and grand staircase
- Master suite with walk in robe, ensuite and bay window (queen bed), additional two generously proportioned bedrooms (queen bed and two singles) Sleeps 6.
- Full size main bathroom
- Enormous living area with open plan kitchen (stainless steel appliances), polished timber floors,