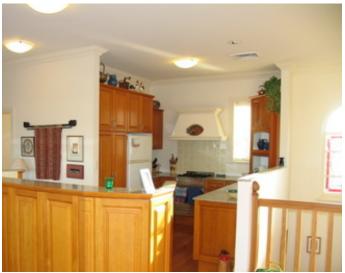

- Welcoming entrance hall and grand staircase
- Master suite with walk in robe, ensuite and bay window (queen bed), additional two generously proportioned bedrooms (queen bed and two singles) Sleeps 6.
- Full size main bathroom
- Enormous living area with open plan kitchen (stainless steel appliances), polished timber floors,