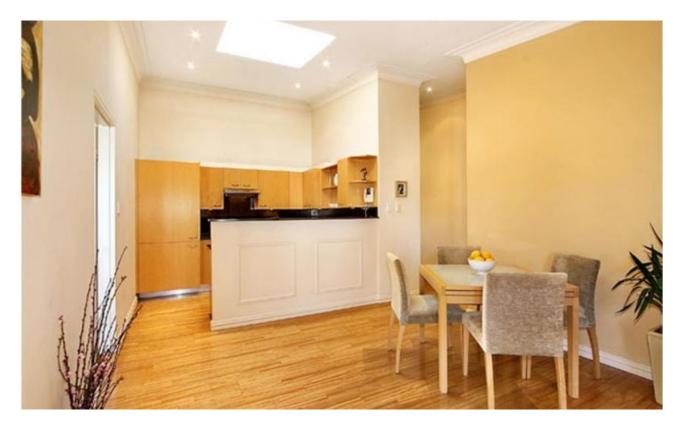

## FULLY BOOKED OVER SUMMER - Bronte Holiday Apartment

This Wonderful Bronte Holiday unit is perfectly located just 5 minutes walk to Bronte Beach and Cafes.

Features Include;

- -2 double sized bedrooms with built in robes, main bedroom with ensuite bathroom.
- -Fully Equipped open plan kitchen
- -Stylish & comfortable lounge room with plasma T.V & DVD player
- -Large balcony with barbeque and outdoor setting
- -Off Street secure parking
- -Internal laundry
- -Local transport at your door to Bondi Junction or further on to the