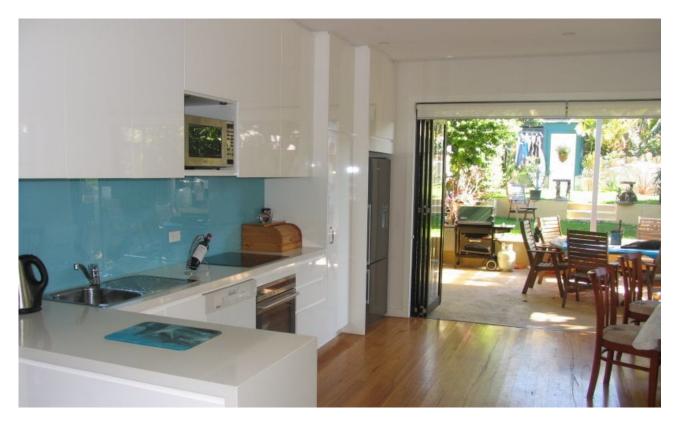

Features include;

- Quality open plan kitchen with stainless steel cooking, integrated dishwasher
- Meals area leads to deck, bbq area and well proportioned back yard via concertina doors
- Living area with custom built-in cabinetry to suit large flat screen television
- Pristine bathroom with full size bath, internal