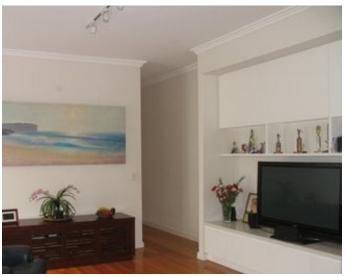

Features include;

- Quality open plan kitchen with stainless steel cooking, integrated dishwasher
- Meals area leads to deck, bbq area and well proportioned back yard via concertina doors
- Living area with custom built-in cabinetry to suit large flat screen television
- Pristine bathroom with full size bath, internal