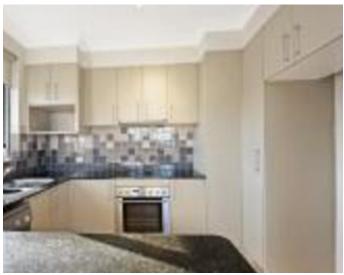

Features include;

- Fabulous open plan kitchen kitchen with stainless steel appliances (including dishwasher) and stone bench tops
- Spacious lounge and dining areas with stunning park views and huge wrap around balcony
- Great size master bedroom with