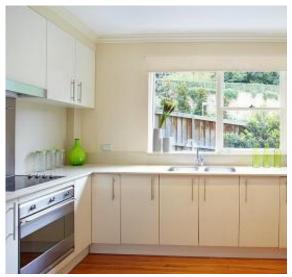

- 2 double bedrooms with built-in's, plus designer bathroom
- Open plan living & dining which flows to a large balcony capturing Park views.
- Large, kitchen with Caesar Stone bench tops, eat in breakfast bar.
- Polished timber floors, security system, intercom access, spacious floor plan.
- Internal laundry, Timber window shutters &