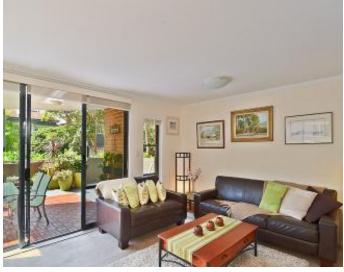

- Open plan living expands to vast sun-splashed entertainers courtyard
- 2 double bedrooms with built-ins (master with marble ensuite & balcony)
- North-east garden courtyard (with separate access); ample storage
- Modern, gas, Smeg kitchen; separate marble internal laundry
- Sleek, marble main bathroom with separate bath & shower