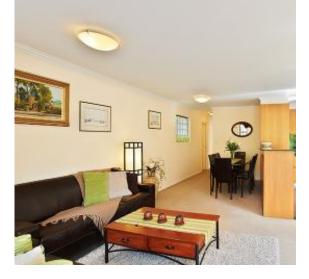

- Open plan living expands to vast sun-splashed entertainers courtyard
- 2 double bedrooms with built-ins (master with marble ensuite & balcony)
- North-east garden courtyard (with separate access); ample storage
- Modern, gas, Smeg kitchen; separate marble internal laundry
- Sleek, marble main bathroom with separate bath & shower