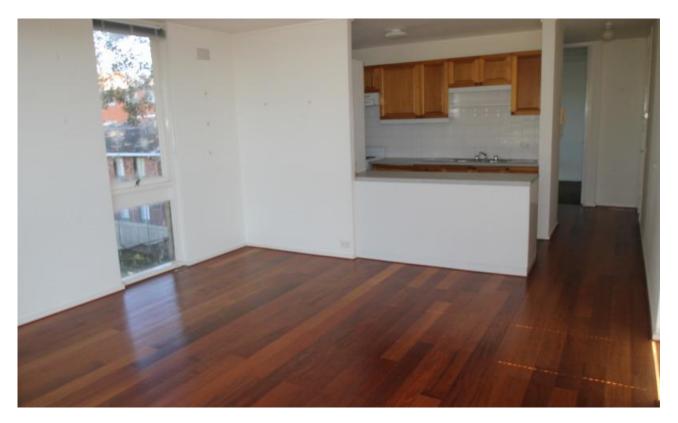

Features include;

- Open Kitchen
- Combined lounge/dining room with polished timber floors and large sliding balcony -door capturing views and breezes
- Generously proportioned bedroom with built in robe
- Excellent bathroom with full size bath
- Under cover car space
- Storage room