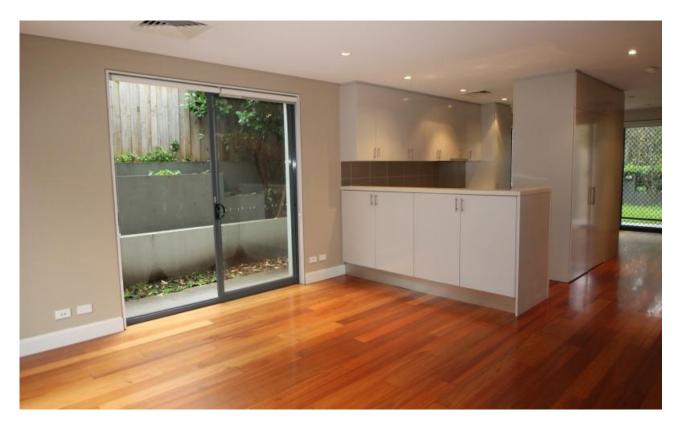

Features include;

- Open plan, ultra modern Caesarstone gas kitchen with loads of storage
- Dining area leads to gardens, spacious light filled lounge room leads to entertainerÂ's terrace, polished timber floors
- Master bedroom with ensuite, second bedroom with built in robe, both rooms with balconies
- Media room/home office/ third bedroom
- Lock up garage with internal access, additional