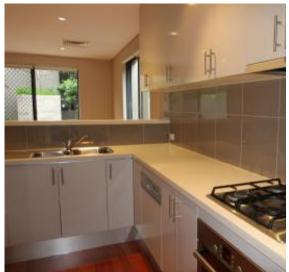

Features include;

- Open plan, ultra modern Caesarstone gas kitchen with loads of storage
- Dining area leads to gardens, spacious light filled lounge room leads to entertainerÂ's terrace, polished timber floors
- Master bedroom with ensuite, second bedroom with built in robe, both rooms with balconies
- Media room/home office/ third bedroom
- Lock up garage with internal access, additional