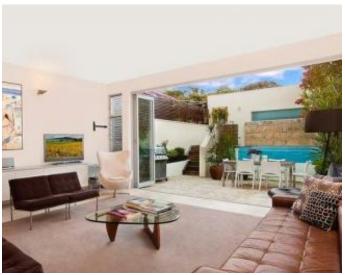

Features include;

- Spacious, north facing, open plan casual living and dining
- Exquisite carrara marble and caesarstone kitchen
- Lavish outdoor entertaining terrace and designer plunge pool
- Double sized bedrooms include built-ins and picture windows
- Master retreat boasts