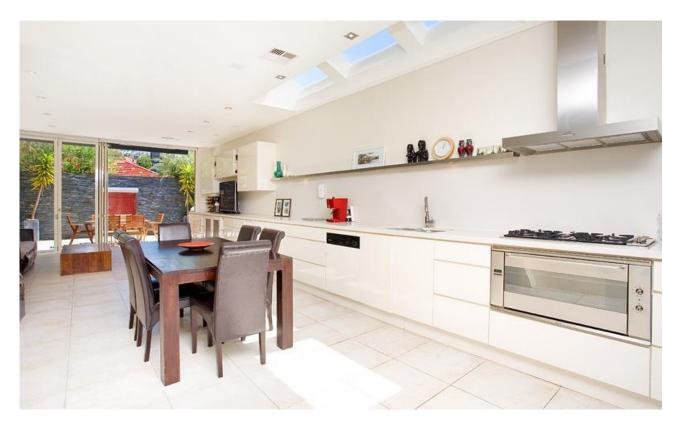

Features include;

- Flowing open plan lounge and dining areas flooded with natural light, adjoining tranquil, private courtyard.

- Superb gas designer kitchen with Caesar stone bench tops, huge stainless steel gas cook top and oven, side by side stainless steel fridge/freezer, double slide out pantry