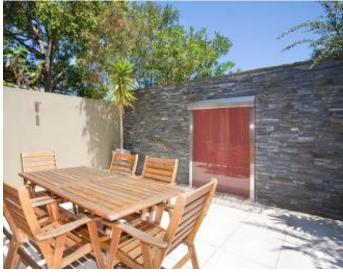

Features include;

- Flowing open plan lounge and dining areas flooded with natural light, adjoining tranquil, private courtyard.

- Superb gas designer kitchen with Caesar stone bench tops, huge stainless steel gas cook top and oven, side by side stainless steel fridge/freezer, double slide out pantry