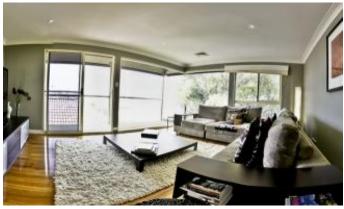

Features include;

- Grand entrance hall
- Several living areas including separate formal lounge and dining rooms (fire place, pressed

\$2,500 pw
Bedrooms: 4
Bathrooms: 4
Carspaces: 3
Contact:

Contact:

Type: House Leased Date: 02/02/2013 https://www.etpm.com.au