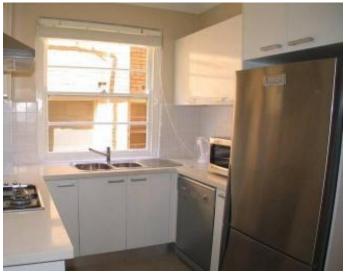

Features Include;

- Caesar Stone Kitchen with European Appliances
- Timber Floorboards throughout combined dining and living areas
- Bifolding windows in living area
- High ornate ceilings
- 2 excellent sized bedrooms, main with built-ins
- Note: wallpaper has been removed