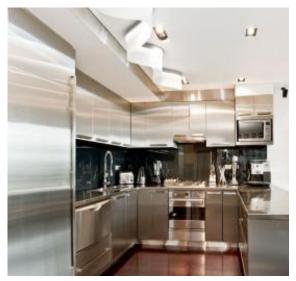

Features include;

- Clovelly beach directly across the road, perfect north-easterly aspect
- Sleek stainless steel kitchen with glass splash back + European appliances
- Spacious

STRATA MANAGEMENT

\$1,100 pw
Bedrooms: 2
Bathrooms: 1
Carspaces: 1
Contact: