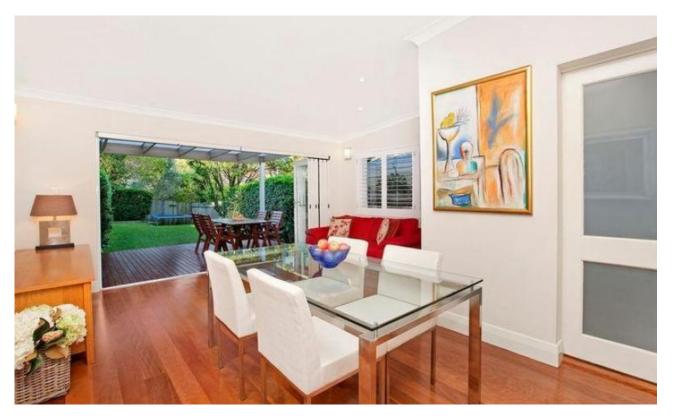

- Galley style kitchen (Smeg appliances) leads to family room opening to child friendly level yard and entertaining deck

- Formal lounge room with ornate ceilings adjoins study/guest bedroom/third bedroom

- Two bedrooms both with built in robes
- Well presented main bathroom with bath, additional w.c located in laundry room
- Plantation shutters and Brushbox floors