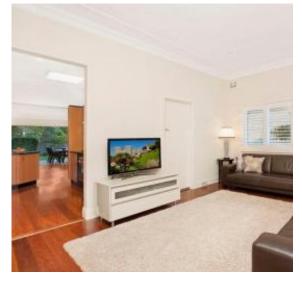

- Galley style kitchen (Smeg appliances) leads to family room opening to child friendly level yard and entertaining deck

- Formal lounge room with ornate ceilings adjoins study/guest bedroom/third bedroom

- Two bedrooms both with built in robes
- Well presented main bathroom with bath, additional w.c located in laundry room
- Plantation shutters and Brushbox floors