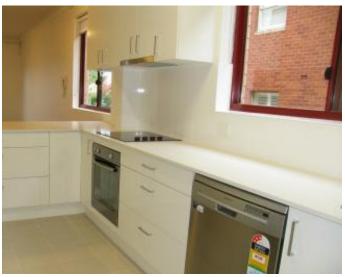

## **SPACIOUS & LIGHT PARKSIDE APARTMENT!!**

Located on the 1st floor of a security building this recently updated apartment features;

- Brand new open plan kitchen; Caesarstone bench tops, stainless steel appliances, dishwasher, breakfast bar and loads of storage,
- Full bathroom with new vanity, separate toilet, separate laundry room
- Master bedroom with ensuite and built in robes
- New carpet and blinds throughout
- Spacious lounge/dining leads to extensive wrap a round terrace
- Oversized lock up garage plenty of room for storage