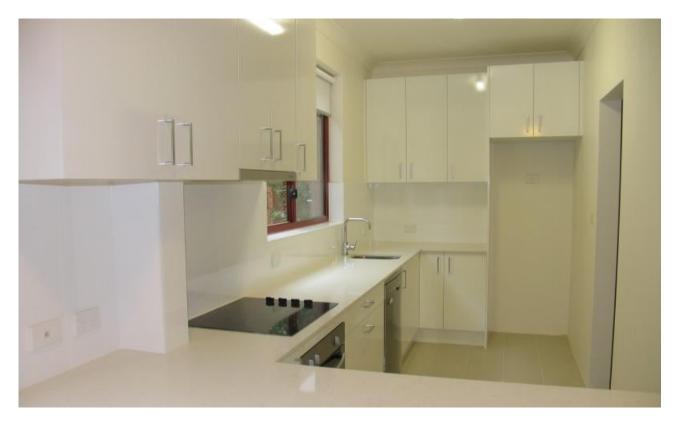

## **SPACIOUS & LIGHT PARKSIDE APARTMENT!!**

Located on the 1st floor of a security building this recently updated apartment features;

- Brand new open plan kitchen; Caesarstone bench tops, stainless steel appliances, dishwasher, breakfast bar and loads of storage,
- Full bathroom with new vanity, separate toilet, separate laundry room
- Master bedroom with ensuite and built in robes
- New carpet and blinds throughout
- Spacious lounge/dining leads to extensive wrap a round terrace
- Oversized lock up garage plenty of room for storage