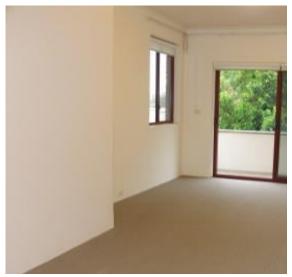

## **SPACIOUS & LIGHT PARKSIDE APARTMENT!!**

Located on the 1st floor of a security building this recently updated apartment features;

- Brand new open plan kitchen; Caesarstone bench tops, stainless steel appliances, dishwasher, breakfast bar and loads of storage,
- Full bathroom with new vanity, separate toilet, separate laundry room
- Master bedroom with ensuite and built in robes
- New carpet and blinds throughout
- Spacious lounge/dining leads to extensive wrap a round terrace
- Oversized lock up garage plenty of room for storage