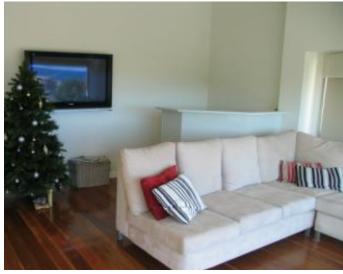

Features include;

- Spacious lounge with wet bar and wall mounted plasma TV, uninterrupted beach and ocean views framed by wall to ceiling glass leads to superb entertaining terrace
- Deluxe open plan gas kitchen with gas cooking, stainless steel **h** dishwasher and double sided fridge
- Two bathrooms, main with luxurious spa bath
- Two bedrooms, both with built in robes