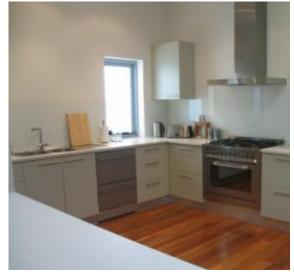

Features include;

- Spacious lounge with wet bar and wall mounted plasma TV, uninterrupted beach and ocean views framed by wall to ceiling glass leads to superb entertaining terrace
- Deluxe open plan gas kitchen with gas cooking, stainless steel **h** dishwasher and double sided fridge
- Two bathrooms, main with luxurious spa bath
- Two bedrooms, both with built in robes