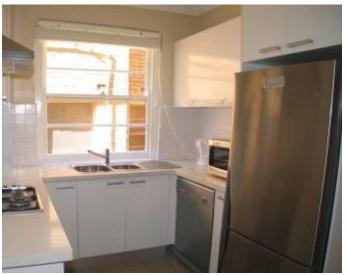

Features Include;

- Caesar Stone Kitchen with European Appliances
- Timber Floorboards throughout combined dining and living areas
- Bifolding windows in living area
- High ornate ceilings
- 2 excellent sized bedrooms, main with built-ins