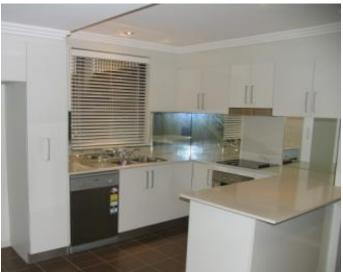

- 133 sqm apartment including secure underground car space
- Private access to the apartment
- Brand new modern designer kitchen with dishwasher & stainless appliances
- Sparkling CaesarStone bench tops & custom splash back
- Stunning imported tile floors
- Quailty new lights, carpet, cornices and fittings