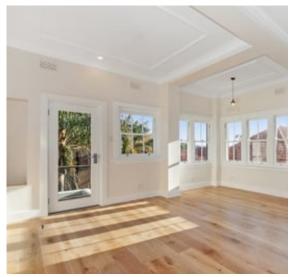

- Stunning open plan gas kitchen, stainless steel appliances
- 2 large bedrooms, main bedroom with built in wardrobes and large balcony
- Huge combined living and dining areas, loads of natural light
- Designer bathroom with concealed laundry
- Freshly painted, polished