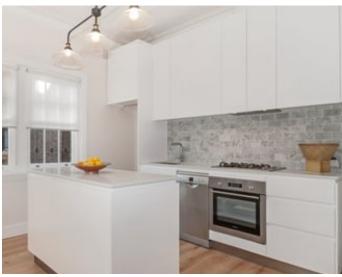

- Stunning open plan gas kitchen, stainless steel appliances
- 2 large bedrooms, main bedroom with built in wardrobes and large balcony
- Huge combined living and dining areas, loads of natural light
- Designer bathroom with concealed laundry
- Freshly painted, polished