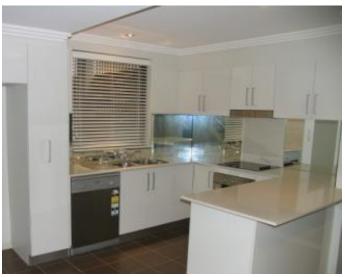

- 133 sqm apartment including secure underground car space
- Private access to the apartment
- Brand new modern designer kitchen with dishwasher & stainless appliances
- Sparkling CaesarStone bench tops & custom splash back
- Stunning imported tile floors
- Quailty new lights, carpet,