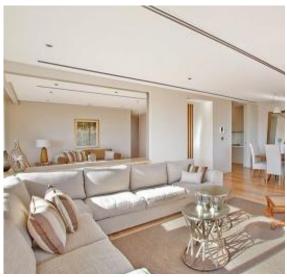

## **APPLICATION & DEPOSIT RECEIVED!!**

Style, sophistication and the WOW! factor - Brand new, furnished residence c.266sqm $\hat{A}\dots$ 

Unique, contemporary and inspiring, each stunning whole floor residence features generous living rooms, natural light and privacy, while vast amounts of glass, terraces, gardens and views ensure a wonderful connection to the outdoors.

- Hand picked high end finishes throughout Â- no expense spared
- Spacious living and dining areas + separate family room with blackbutt floors
- State-of-the-art Miele gas kitchens

STRATA MANAGEMENT

 \$2,500 pw