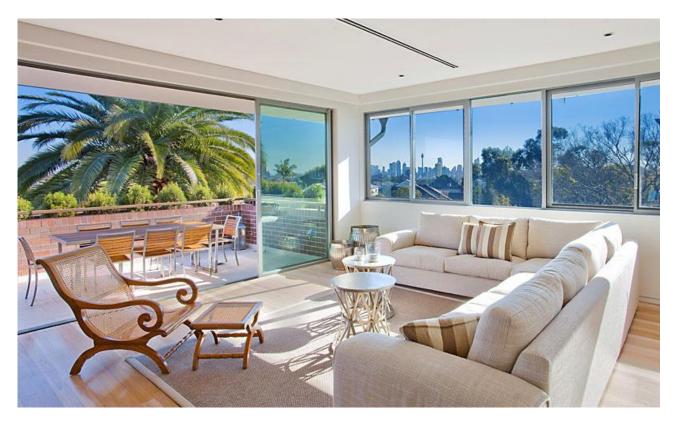

## **APPLICATION & DEPOSIT RECEIVED!!**

Style, sophistication and the WOW! factor - Brand new, furnished residence c.266sqm $\hat{A}\dots$ 

Unique, contemporary and inspiring, each stunning whole floor residence features generous living rooms, natural light and privacy, while vast amounts of glass, terraces, gardens and views ensure a wonderful connection to the outdoors.

- Hand picked high end finishes throughout Â- no expense spared
- Spacious living and dining areas + separate family room with blackbutt floors
- State-of-the-art Miele gas kitchens

STRATA MANAGEMENT

 \$2,500 pw