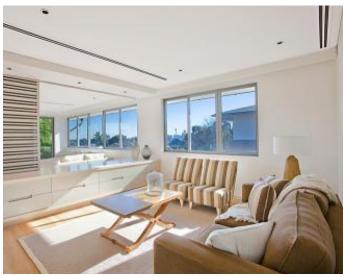

## **APPLICATION & DEPOSIT RECEIVED!!**

Style, sophistication and the WOW! factor - Brand new, furnished residence c.266sqm $\hat{A}\dots$ 

Unique, contemporary and inspiring, each stunning whole floor residence features generous living rooms, natural light and privacy, while vast amounts of glass, terraces, gardens and views ensure a wonderful connection to the outdoors.

- Hand picked high end finishes throughout Â- no expense spared
- Spacious living and dining areas + separate family room with blackbutt floors
- State-of-the-art Miele gas kitchens

STRATA MANAGEMENT

 \$2,500 pw