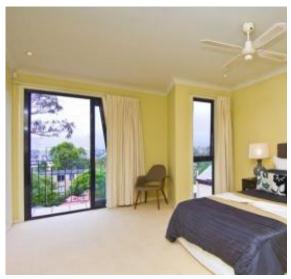

Accommodation Three double bedrooms, two with ensuite bathrooms and balconies. Stylish dining room, sleek granite kitchen with balcony, laundry, guest WC, large living room stretching to courtyard.

Features Polished blackbutt floors, wine cellar, large attic storage area, ducted vacuum system, sub-floor heating, security alarm and intercom, Bosch oven, gas cooktop and integrated dishwasher. Expansive paved courtyard entertaining area with water feature, rear lane access to secure