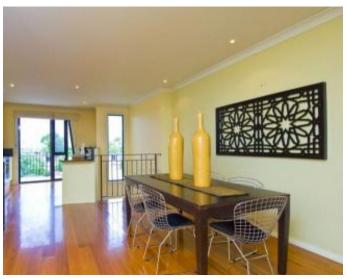

Accommodation Three double bedrooms, two with ensuite bathrooms and balconies. Stylish dining room, sleek granite kitchen with balcony, laundry, guest WC, large living room stretching to courtyard.

Features Polished blackbutt floors, wine cellar, large attic storage area, ducted vacuum system, sub-floor heating, security alarm and intercom, Bosch oven, gas cooktop and integrated dishwasher. Expansive paved courtyard entertaining area with water feature, rear lane access to secure