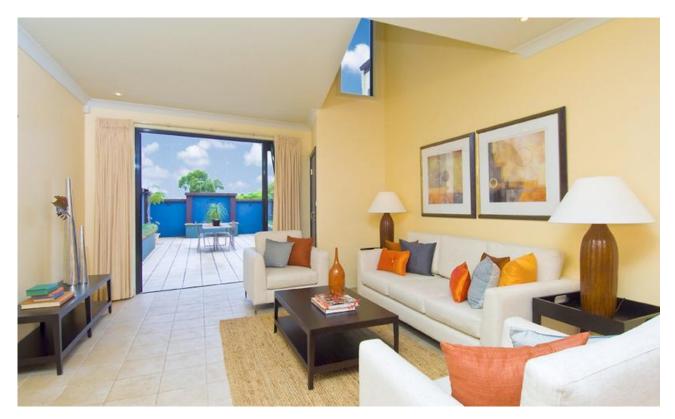

## Balmain, NSW 30 Beattie Street

Stylish executive abode| Three levels | Stroll to village

Impeccably renovated throughout in a chic contemporary style, this spacious three-level terrace features superb entertaining areas and outstanding views stretching to the Anzac Bridge. Superb for enjoying the Balmain lifestyle, the home also boasts a central setting, moments from a rich assortment of boutiques, restaurants and cafes.

Accommodation Three double bedrooms, two with ensuite bathrooms and balconies. Stylish dining room, sleek granite kitchen with balcony, laundry, guest WC, large living room stretching to courtyard.

Features Polished blackbutt floors, wine cellar, large attic storage area, ducted vacuum system, sub-floor heating, security alarm and intercom, Bosch oven, gas cooktop and integrated dishwasher. Expansive paved courtyard entertaining area with water feature, rear lane access to secure