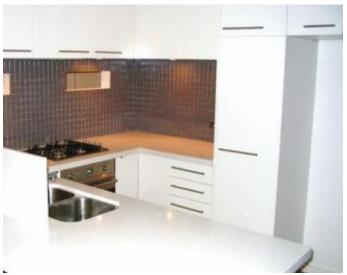

- Open plan living and dining flowing to sundrenched courtyard and garden
- Three double bedrooms, all with built ins, main with ensuite and private sundeck
- Marble/gas kitchen with stainless steel Smeg appliances.
- Luxury bathrooms
- Internal laundry