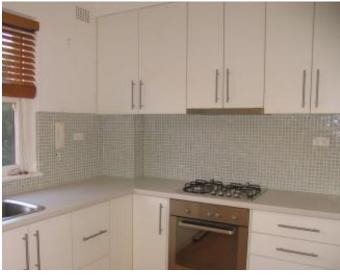

Features include;

Modern eat in gas kitchen with stainless steel appliances including dishwasher

Spacious lounge room with white timber plantation shutters throughout

Master bedroom with built in robes, second bedroom ideal study/home office, guest bedroom