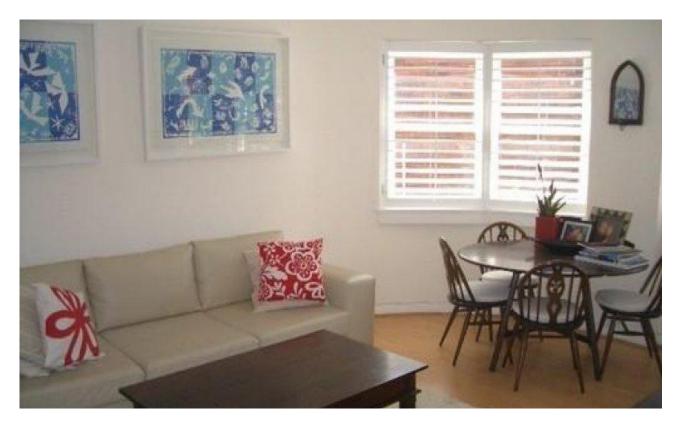

Features include;

Modern eat in gas kitchen with stainless steel appliances including dishwasher

Spacious lounge room with white timber plantation shutters throughout

Master bedroom with built in robes, second bedroom ideal study/home office, guest bedroom

Beautiful timber floors throughout

Well maintained bathroom with internal laundry facilities

Suit busy professional couple or single, with all conveniences including transport, cafes and shops at door.