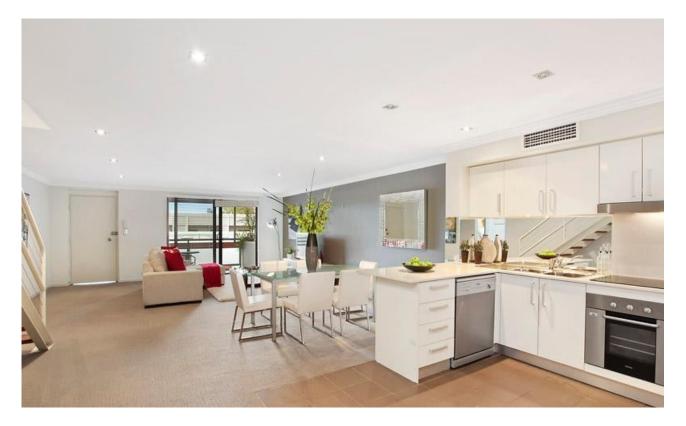

## APPLICATION AND DEPOSIT RECEIVED!

Stunning penthouse style living in fully furnished executive abode! Located only a short stroll to the harbour foreshore, the buzz of Woolloomooloo Wharf and the tranquility of the beautiful Botanical gardens, this fabulous split level apartment features;

- Immaculately presented security building
- Sundrenched generously proportioned open plan living areas (apartment c.118sq m approx.)
- CaesarStone kitchen & bathroom with frameless glass shower
- Additional guest w.c., integrated internal laundry