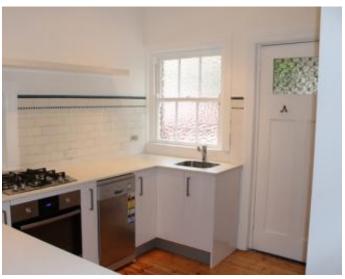

Located in a striking Heritage listed building, convenient to local Clovelly shops, cafes and transport, this semi like apartment has recently undergone a quality transformation.

Features include;

- Grand entry foyer, level access, sunny North-east aspect
- New Caesarstone kitchen with stainless steel gas cooking