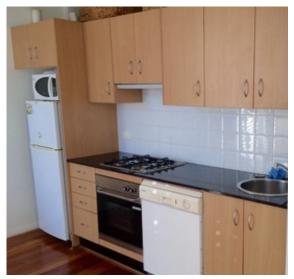

Features include;

- Good size bedroom with Queen bed and built in wardrobes
- Modern bathroom
- Living area with T.V + Lounge
- Dining Table for 4
- Fully Equiped modern kitchen
- Shared roof top

Available from August 1st 2015