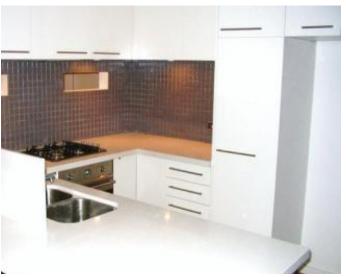

- Open plan living and dining flowing to sundrenched courtyard and garden,
- Three double bedrooms, all with buit ins, main with ensuite and privated sundeck,
- Marble/gas kitchen with stainless steel Smeg appliances
- luxury bathrooms, internal laundry,
- Internal access to automatic garage plus off street parking,